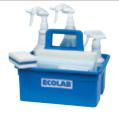

KAY's new Microfiber Cloth provides outstanding cleaning performance with a lint-free, non-woven cloth that is durable and reusable, making it ideal for cleaning and polishing.

CONVENIENCE CADDY. This new caddy features room to hold up to six products, plus a variety of cleaning pads and microfiber cloths. Reduce spills, eliminate juggling bottles, and ensure that everything employees may need to clean is conveniently within reach. Just grab it and go!