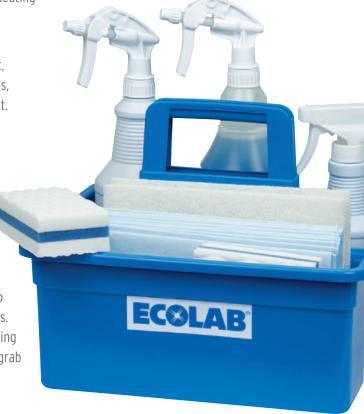

KAY's new Microfiber Cloth provides outstanding cleaning performance with a lint-free, non-woven cloth that is durable and reusable, making it ideal for cleaning and polishing.

CONVENIENCE CADDY. This new caddy features room to hold up to six products, plus a variety of cleaning pads and microfiber cloths. Reduce spills, eliminate juggling bottles, and ensure that everything employees may need to clean is conveniently within reach. Just grab it and go!